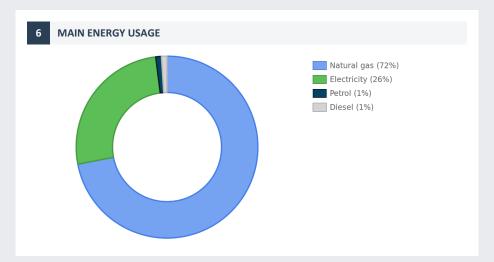

### INOTAL Alumínium- és Salakfeldolgozó Zrt.

Headquarter: 8000 Székesfehérvár, Nagyszombati út 43.

Tax number: 14544565-2-07

2 ELECTRICITY
over 10 GWh

3 NATURAL GAS
over 2 000 000 m<sup>3</sup>

4 DISTRICT HEATING
0 - 3 400 GJ