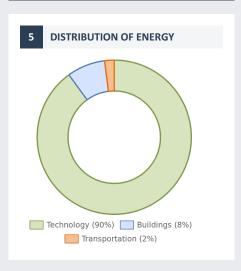

### INOTAL Alumínium- és Salakfeldolgozó Zrt.

Headquarter: 8000 Székesfehérvár, Nagyszombati út 43.

Tax number: 14544565-2-07

2 ELECTRICITY
over 10 GWh

3 NATURAL GAS
over 2 000 000 m<sup>3</sup>

4 DISTRICT HEATING
0 - 3 400 GJ